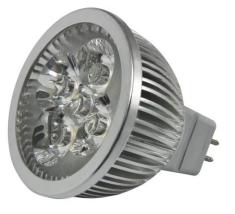

# Synergy 21 LED Retrofit GX5.3 4x1W green

SYNERGY 21

| kwh/1000h:                    | 4,00       |
|-------------------------------|------------|
| Lumens:                       | 100        |
| Watt:                         | 4,0        |
| Nominal Service Life:         | 35000 Std. |
| Switching Cycles:             | 50000      |
| Opt. Ambient<br>Temperature.: | 25 °C      |

Base: GX5.3 4x1Watt LEDs Aluminium housing Input: 12Vac / 12Vdc, Input range: 8-14Vac / 8-18Vdc Power consumption: 4 W Lumen: -Kelvin green 520-530nm Beam angle 60° Dimmable: yes DxH: 50mm\*60mm Can be used as a replacement for conventional halogen mirror lamps.