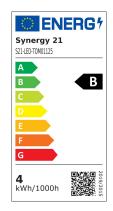

# Synergy 21 LED Retrofit GX5.3 4x1W green

SYNERGY 21

| kwh/1000h:                    | 4,00       |
|-------------------------------|------------|
| Lumens:                       | 100        |
| Watt:                         | 4,0        |
| Nominal Service Life:         | 35000 Std. |
| Switching Cycles:             | 50000      |
| Opt. Ambient<br>Temperature.: | 25 °C      |