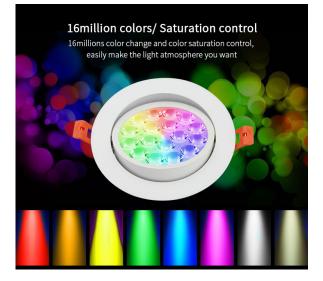

With an output of **9W** and a luminous flux of **700 lumens**, this downlight provides efficient and bright illumination. The variable colour temperature of **2700K to 6500K** and the RGB+CCT function offer you both warm and cool white tones as well as a choice of **16 million colours**. The downlight is also dimmable from **1% to 100%**, allowing you to adjust the light intensity exactly to your needs. The **light efficiency of 80LM/W** and a **colour rendering index (CRI) of over 80** ensure natural and vivid colour reproduction.