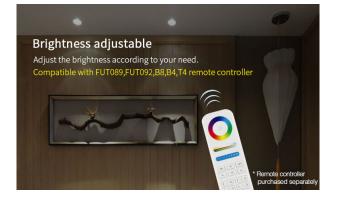

The **Round Panel RGB+CCT** downlight can be controlled with a **radio remote control** and a **WLAN controller** for **iOS and Android**, both of which are available separately (see accessories). These control options offer you maximum flexibility when customising your lighting.

Thanks to the **control range of up to 30 metres**, you can easily adjust the lighting from a distance. The downlight fits into a hole size of **ø120~125mm** and has a compact size that allows for easy installation.