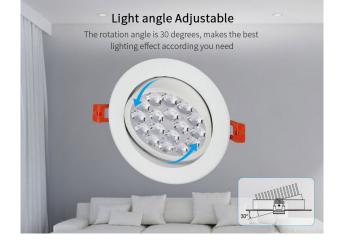

The **30° swivelling function** is particularly practical, allowing you to direct the light and highlight specific areas or objects. The downlight has a beam angle of **15°**, which ensures precise light distribution.