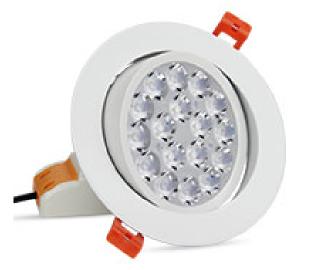

Experience the versatility and variety of colours of the **9W RGB+CCT round panel LED downlights**. This innovative lighting solution allows you to design your rooms according to your wishes and always creates the perfect atmosphere.

The **Round Panel RGB+CCT** downlight can be controlled with a **radio remote control** and a **WLAN controller** for **iOS and Android**, both of which are available separately (see accessories). These control options offer you maximum flexibility when customising your lighting.

With an output of **9W** and a luminous flux of **700 lumens**, this downlight provides efficient and bright illumination. The variable colour temperature of **2700K to 6500K** and the RGB+CCT function offer you both warm and cool white tones as well as a choice of **16 million colours**. The downlight is also dimmable from **1% to 100%**, allowing you to adjust the light intensity exactly to your needs. The **light efficiency of 80LM/W** and a **colour rendering index (CRI) of over 80** ensure natural and vivid colour reproduction.

The **30° swivelling function** is particularly practical, allowing you to direct the light and highlight specific areas or objects. The downlight has a beam angle of **15°**, which ensures precise light distribution.

The **9W RGB+CCT round panel LED downlight** operates with an input voltage of **AC86~265V / 50~60Hz** and is supplied with a power supply unit. With a power factor of **0.5**, it is also particularly energy efficient. The robust construction made of **aluminium** guarantees a long service life of up to **50,000 hours**.

Thanks to the **control range of up to 30 metres**, you can easily adjust the lighting from a distance. The downlight fits into a hole size of **ø120~125mm** and has a compact size that allows for easy installation.

The **9W RGB+CCT Round Panel LED Downlight** is the ideal choice for lighting living rooms, offices and other

indoor areas.

Round panel RGB+CCT Controllable with wireless remote control and/or WLAN controller for iOS and Android, both available separately, see accessories 30° swivelling Dimmable 1% -100% 16 million colours

Power: 9W Input Voltage: AC86~265V / 50~60Hz (power supply included) Colour Temperature: 2700K~6500K Luminous Flux: 700LM Light Efficiency: 80LM/W CRI: >80 PF: >0.5 Lifespan: 50000 hours Beam Angle: 15° Hole Size: ø120~125mm Material: Aluminium