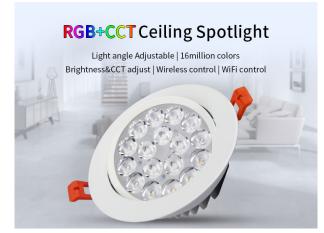

Experience the versatility and variety of colours of the **9W RGB+CCT round panel LED downlights**. This innovative lighting solution allows you to design your rooms according to your wishes and always creates the perfect atmosphere.

With an output of **9W** and a luminous flux of **700 lumens**, this downlight provides efficient and bright illumination. The variable colour temperature of **2700K to 6500K** and the RGB+CCT function offer you both warm and cool white tones as well as a choice of **16 million colours**. The downlight is also dimmable from **1% to 100%**, allowing you to adjust the light intensity exactly to your needs. The **light efficiency of 80LM/W** and a **colour rendering index (CRI) of over 80** ensure natural and vivid colour reproduction.

The **30° swivelling function** is particularly practical, allowing you to direct the light and highlight specific areas or objects. The downlight has a beam angle of **15°**, which ensures precise light distribution.