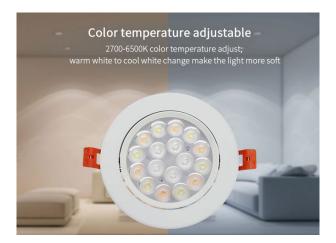

With an output of **9W** and a luminous flux of **700 lumens**, this downlight provides efficient and bright illumination. The variable colour temperature of **2700K to 6500K** and the RGB+CCT function offer you both warm and cool white tones as well as a choice of **16 million colours**. The downlight is also dimmable from **1% to 100%**, allowing you to adjust the light intensity exactly to your needs. The **light efficiency of 80LM/W** and a **colour rendering index (CRI) of over 80** ensure natural and vivid colour reproduction.