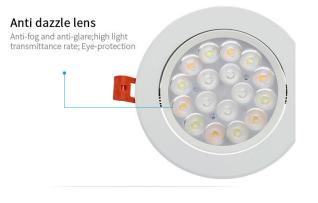

With an output of **9W** and a luminous flux of **700 lumens**, this downlight provides efficient and bright illumination. The variable colour temperature of **2700K to 6500K** and the RGB+CCT function offer you both warm and cool white tones as well as a choice of **16 million colours**. The downlight is also dimmable from **1% to 100%**, allowing you to adjust the light intensity exactly to your needs. The **light efficiency of 80LM/W** and a **colour rendering index (CRI) of over 80** ensure natural and vivid colour reproduction.