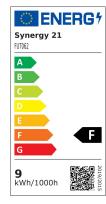

# Synergy 21 LED panel round 9W RGB-WW with RF and WLAN schwenkbar\*Milight/Miboxer\*





| kwh/1000h:                    | 9,00       |
|-------------------------------|------------|
| Lumens:                       | 780        |
| Watt:                         | 9,0        |
| Nominal Service Life:         | 35000 Std. |
| Switching Cycles:             | 50000      |
| Opt. Ambient<br>Temperature.: | 25 °C      |



Experience the versatility and variety of colours of the **9W RGB+CCT round panel LED downlights**. This innovative lighting solution allows you to design your rooms according to your wishes and always creates the perfect atmosphere.

The **Round Panel RGB+CCT** downlight can be controlled with a **radio remote control** and a **WLAN controller** for **iOS and Android**, both of which are available separately (see accessories). These control options offer you ma