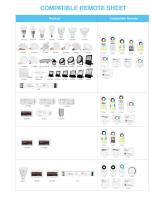

#### Accessories

| Part No. | Name                                                                         |
|----------|------------------------------------------------------------------------------|
| 147981   | Synergy 21 LED remote RGB-WW (RGB-CCT) 8 zones *Milight/Miboxer*             |
| 147982   | Synergy 21 LED remote RGB-WW (RGB-CCT) 4 zones *Milight/Miboxer*             |
| 148005   | Synergy 21 LED remote smart panel RGB-WW (RGB-CCT) 4 zones *Milight/Miboxer* |
| 148006   | Synergy 21 LED remote smart panel RGB-WW (RGB-CCT) 8 zones *Milight/Miboxer* |
| 181054   | Synergy 21 LED remote WLAN controller *Milight/Miboxer*                      |
| 148507   | Synergy 21 LED remote WLAN controller smart light *Milight/Miboxer*          |