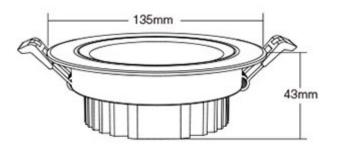

#### **Attributes**

| Attribute              | Value     |
|------------------------|-----------|
| Abstrahlwinkel:        | 15        |
| CRI:                   | >80       |
| Dimmbar:               | Ja        |
| Grad:                  | 15°       |
| Grösse:                | 135*43    |
| LED - Gehäusefarbe:    | weiß      |
| LED - Gehäusematerial: | Aluminium |
| Lichtfarbe:            | RGB-WW    |
| Lichtfarbe in Kelvin:  | 2700~6500 |
| Lumen:                 | 700       |
| Volt:                  | 230       |
| Weight:                | 1 Kg      |