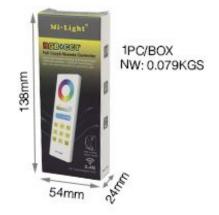

With a **transmission frequency of 2400-2483.5 MHz** and a **transmission strength of 6dBm**, this remote control ensures reliable signal transmission with a range of up to **30 metres**. The **GFSK modulation method** ensures a stable and interference-free connection. The compact design of the remote control measures **47 x 16.5 x 134 mm**, making it comfortable to hold.

It requires 2 AAA batteries (not included) and operates at an operating voltage of 3V. The standby power consumption is only 20  $\mu$ A, which contributes to a long battery life.

Control your LED lighting with style and precision using the 1-zone RGB+CCT remote control.

# SYNERGY 21

Voltage: 3V(2\*AAA Battery) Transmission Frequency: 2400-2483.5MHz Modulation Method: GFSK Transmitting Power: 6dBm Standby Power: 20uA Control Distance: 30m Size: 47\*16.5\*134mm

Requires 2 pieces of AAA batteries, not included

### **Attributes**

| Attribute   | Value       |
|-------------|-------------|
| Grösse:     | 47*16,5*134 |
| Lichtfarbe: | RGB-WW      |
| Weight:     | 0.1 Kg      |