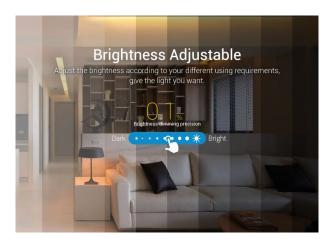

The **1-zone RGB+CCT remote control** is equipped with an **RGB colour wheel** that allows you to easily select colours. Adjust the lighting mood precisely by using the **dimmer slider** and **colour mixing slider** to choose the perfect brightness and colour for any occasion. The remote control also features practical **On/Off buttons** as well as **Programme and Speed buttons** that allow you to set different lighting effects and speeds.