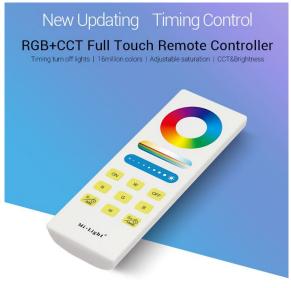

#### Synergy 21 LED remote RGB-WW (RGB-CCT) 1 zones \*Milight/Miboxer\*

Give your LED lighting a new dimension of control with the **1-zone RGB+CCT remote control**. This modern, **full touch remote control** offers you maximum flexibility and control over your RGB+CCT LED lighting systems.

The **1-zone RGB+CCT remote control** is equipped with an **RGB colour wheel** that allows you to easily select colours. Adjust the lighting mood precisely by using the **dimmer slider** and **colour mixing slider** to choose the perfect brightness and colour for any occasion. The remote control also features practical **On/Off buttons** as well as **Programme and Speed buttons** that allow you to set different lighting effects and speeds.

1 zone RGB+CCT remote control Full touch remote control RGB colour wheel Dimmer slide + colour mixing slider On/Off and programme and speed button

Working Temperature: -20 -60?

**Synergy21 - A Brand of ALLNET GmbH** - Maistraße 2 - 82110 Germering - synergy21@allnet.de - 089 / 894 222 22 Errors and technical changes that serve the interests of progress or development of the product, are reserved.