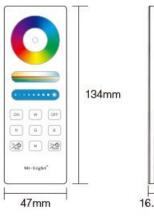

With a **transmission frequency of 2400-2483.5 MHz** and a **transmission strength of 6dBm**, this remote control ensures reliable signal transmission with a range of up to **30 metres**. The **GFSK modulation method** ensures a stable and interference-free connection. The compact design of the remote control measures **47 x 16.5 x 134 mm**, making it comfortable to hold.

# SYNERGY 21

Voltage: 3V(2\*AAA Battery) Transmission Frequency: 2400-2483.5MHz Modulation Method: GFSK Transmitting Power: 6dBm Standby Power: 20uA Control Distance: 30m Size: 47\*16.5\*134mm

Requires 2 pieces of AAA batteries, not included

### **Attributes**

| Attribute   | Value       |
|-------------|-------------|
| Grösse:     | 47*16,5*134 |
| Lichtfarbe: | RGB-WW      |
| Weight:     | 0.1 Kg      |