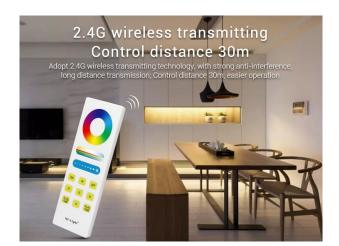

With a **transmission frequency of 2400-2483.5 MHz** and a **transmission strength of 6dBm**, this remote control ensures reliable signal transmission with a range of up to **30 metres**. The **GFSK modulation method** ensures a stable and interference-free connection. The compact design of the remote control measures **47 x 16.5 x 134 mm**, making it comfortable to hold.

# SYNERGY 21

Voltage: 3V(2\*AAA Battery) Transmission Frequency: 2400-2483.5MHz Modulation Method: GFSK Transmitting Power: 6dBm Standby Power: 20uA Control Distance: 30m Size: 47\*16.5\*134mm

Requires 2 pieces of AAA batteries, not included