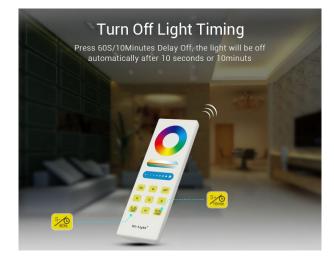

The **1-zone RGB+CCT remote control** is equipped with an **RGB colour wheel** that allows you to easily select colours. Adjust the lighting mood precisely by using the **dimmer slider** and **colour mixing slider** to choose the perfect brightness and colour for any occasion. The remote control also features practical **On/Off buttons** as well as **Programme and Speed buttons** that allow you to set different lighting effects and speeds.