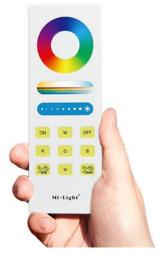

The **1-zone RGB+CCT remote control** is equipped with an **RGB colour wheel** that allows you to easily select colours. Adjust the lighting mood precisely by using the **dimmer slider** and **colour mixing slider** to choose the perfect brightness and colour for any occasion. The remote control also features practical **On/Off buttons** as well as **Programme and Speed buttons** that allow you to set different lighting effects and speeds.

1 zone RGB+CCT remote control Full touch remote control RGB colour wheel Dimmer slide + colour mixing slider On/Off and programme and speed button

Working Temperature: -20 -60?

**Synergy21 - A Brand of ALLNET GmbH** - Maistraße 2 - 82110 Germering - synergy21@allnet.de - 089 / 894 222 22 Errors and technical changes that serve the interests of progress or development of the product, are reserved.