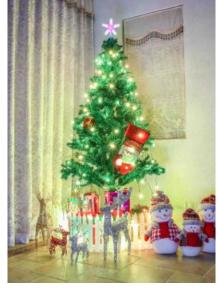

Adjustable colours: unicolor, multicolor, and motion unicolor or motion multicolor

Number of LEDs: 98 (7 x 14) Power: 14.4 watts, 700lm Light colour: RGB Input: 110~230Volt, 50-60Hz Protection class: IP20 Size: 66 x 190cm Chain is placed with the narrow side (66cm) at the top around the top of the tree crown, the 7 individual extensions (190cm) then run from the top to the base. Suitable for trees up to approx. 220cm

### **Additional Images**

Synergy21 - A Brand of ALLNET GmbH - Maistraße 2 - 82110 Germering - synergy21 @allnet.de - 089 / 894 222 22 Errors and technical changes that serve the interests of progress or development of the product, are reserved.