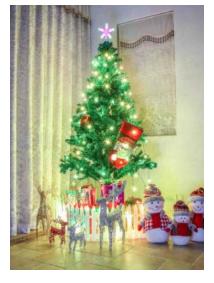

Adjustable colours: unicolor, multicolor, and motion unicolor or motion multicolor

Number of LEDs: 98 (7 x 14) Power: 14.4 watts, 700lm Light colour: RGB Input: 110~230Volt, 50-60Hz Protection class: IP20 Size: 66 x 190cm Chain is placed with the narrow side (66cm) at the top around the top of the tree crown, the 7 individual extensions (190cm) then run from the top to the base. Suitable for trees up to approx. 220cm