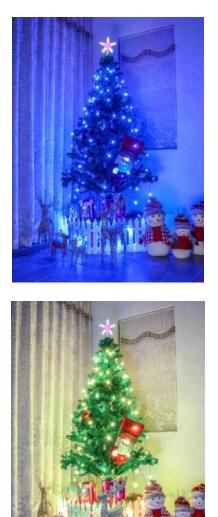

Adjustable colours: unicolor, multicolor, and motion unicolor or motion multicolor

Number of LEDs: 98 (7 x 14) Power: 14.4 watts, 700lm Light colour: RGB Input: 110~230Volt, 50-60Hz Protection class: IP20 Size: 66 x 190cm Chain is placed with the narrow side (66cm) at the top around the top of the tree crown, the 7 individual extensions (190cm) then run from the top to the base. Suitable for trees up to approx. 220cm

### **Additional Images**

Synergy21 - A Brand of ALLNET GmbH - Maistraße 2 - 82110 Germering - synergy21 @allnet.de - 089 / 894 222 22 Errors and technical changes that serve the interests of progress or development of the product, are reserved.