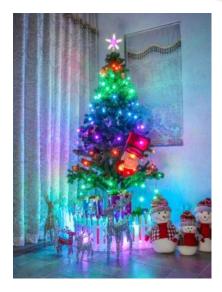

Adjustable colours: unicolor, multicolor, and motion unicolor or motion multicolor

Number of LEDs: 98 (7 x 14) Power: 14.4 watts, 700lm Light colour: RGB Input: 110~230Volt, 50-60Hz Protection class: IP20 Size: 66 x 190cm Chain is placed with the narrow side (66cm) at the top around the top of the tree crown, the 7 individual extensions (190cm) then run from the top to the base. Suitable for trees up to approx. 220cm