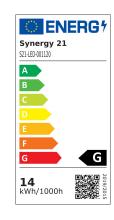

### Synergy 21 LED XMAS - Fairy lights

| kwh/1000h:                    | 14,40      |
|-------------------------------|------------|
| Lumens:                       | 700        |
| Watt:                         | 14,4       |
| Nominal Service Life:         | 25000 Std. |
| Switching Cycles:             | 10000      |
| Opt. Ambient<br>Temperature.: | 25 °C      |