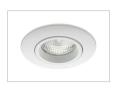

Part No.: 124637

Vendor Part No.: S21-LED-000760

## Synergy 21 LED retrofit GU10 / GX5, 3 recessed ceiling kit D09-silver

Ceiling installation kit for GU10 or GX5.3 spotlights
Protection class IP20
silver matt finish, gimbal-mounted
Installation diameter 75mm
Installation height 23mm
Total diameter 90mm
1 GU10 base and 1 GX5.3 base included in the scope of delivery.