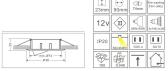

## Synergy 21 LED retrofit GU10 / GX5, 3 recessed ceiling kit D09-silver

Ceiling installation kit for GU10 or GX5.3 spotlights
Protection class IP20
silver matt finish, gimbal-mounted
Installation diameter 75mm
Installation height 23mm
Total diameter 90mm
1 GU10 base and 1 GX5.3 base included in the scope of delivery.