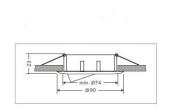

## Synergy 21 LED retrofit GU10 / GX5, 3 recessed ceiling kit D09-silver

Ceiling installation kit for GU10 or GX5.3 spotlights
Protection class IP20
silver matt finish, gimbal-mounted
Installation diameter 75mm
Installation height 23mm
Total diameter 90mm
1 GU10 base and 1 GX5.3 base included in the scope of delivery.